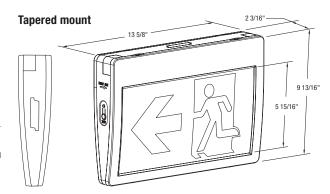

#### **DIMENSIONS**

Flush wall mount backplate. Use for direct wall mount (no canopy required) Spider knock-out for wall-mount

Universal canopy