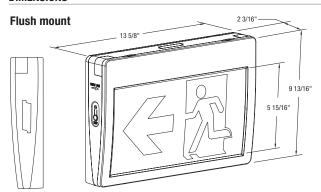

#### **DIMENSIONS**

Flush wall mount backplate. Use for direct wall mount (no canopy required) Spider knock-out for wall-mount

Universal canopy